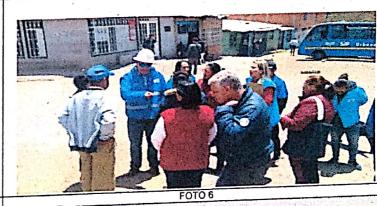

## 2.2 Desarrollo de la reunión

La señora MERCEDES MORA presidenta de la junta de acción comunal y MARIA ESTELLA SALAMANCA delegada de la JAL.

Manifiestan que la vía principal por obras y el acceso al barrio por parte de las volquetas del contratista se interfieren, mencionan que los bloqueos están contemplados para el día 14 de septiembre de 2019.

La CVP aclara a las lideresas del barrio que el contrato 623 es a el que pertenecemos y es en el que se contempla la construcción del mirador de ILLIMANI en el barrio Paraíso y que se cuenta con un plan de contingencia por parte del Contratista y la CVP aclara que esa obra no interfiere con el proyecto.