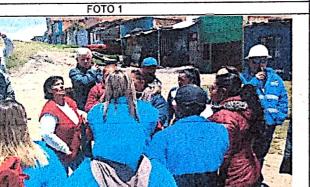

Las lideresas del barrio solicitan respeto de los linderos de sus predios y como argumento presentan físicamente los planos del barrio explicando cuales son los predios y sus límites, (señalándolos a dedo), indicando que estos se encuentran como parte del parqueadero del SITP.

Código: 208-SADM-Ft-06

Versión: 4

Pág. 2 de 3

Vigente desde: 07/06/2017

Sobre planos describen sus linderos y mencionan una posesión de más de 25 años, aclarando que existen predios que se han excedido de los linderos que les corresponde (mencionan el monta llantas y otra). Indicando también que este predio hace parte de una DONACION de hace 25 años de los señores Báez y que recientemente las hijas del propietario y herederas del terreno les ha ratificado dicha donación.