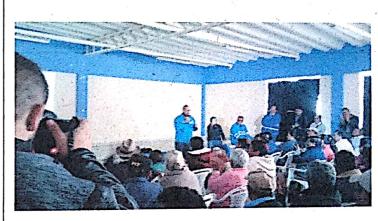

## 1. ORDEN DEL DÍA

Reunión con las representantes de la junta de acción comunal del barrio paraíso

## 2.2 Desarrollo de la reunión

La señora MERCEDES MORA presidenta de la junta de acción comunal y MARIA ESTELLA SALAMANCA delegada de la JAL.

Manifiestan que la vía principal por obras y el acceso al barrio por parte de las volquetas del contratista se interfieren, mencionan que los bloqueos están contemplados para el día 14 de septiembre de 2019.

La CVP aclara a las lideresas del barrio que el contrato 623 es a el que pertenecemos y es en el que se contempla la construcción del mirador de ILLIMANI en el barrio Paraíso y que se cuenta con un plan de contingencia por parte del Contratista y la CVP aclara que esa obra no interfiere con el proyecto.