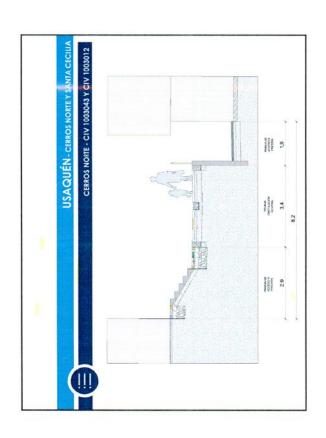

movilidad (peatón con algun tipo de limitación bici susano, vehículo de transporte publico y particular).
- Se propenderá porque la propuesta de intervención haga un significativo aporte en ferminos de armonizar la ciudad construida frente a la estructura ecó égica principal, mediante el diseño de enfornos amigables configurados a partir de la re naturalización de los cauces recuperados y usos "blandos", es decir de bajo impacto ambiental.





USAQUÉN - CERROS NORTE Y SANTA CECILIA

CRITERIOS GENERALES DE INTERVENCIÓN – INDIVIDUOS ARBÓREOS





RECOMENDACIÓN TÉCNICA TATAMIENTO SILVICUITURAL DE TALA SOLO EN CASO DE MALAS CONDICIONES FIOSANITARIAS Y/O RIESGO DE VOLCAMIENTO

CRITERIOS INTERVENCIÓN INDIVIDUOS
ARBÓREOS.
CONSERVAR AL MÁXIMO POSIBLE
INDIVIDUOS EXISTENIES.



































USAQUÉN - CERROS NORTE Y SANTA CECILIA

CERROS NORTE - CIV 1003085, CIV 1003064 Y CIV 1003047



li ×

Ħ



247































USAQUÉN - CERROS NORTE Y SANTA CECILIA

CERROS NORTE - CIV 1003137

ESQUEMA DE DRENAJE DE AGUAS LLUVIAS





THE PROPERTY OF THE PERSON NAMED IN COLUMN

Terrazas con drenaje independiente

Dirección cañuela

Sumidero

































Código: 208-PLA-FT-54

Versión: 1

Pág. 1 de 3

Vigente desde: 17-02-2010

| Caja de Vivienda        | Popular                                                                             |                                                                                                 |                                                                                 |