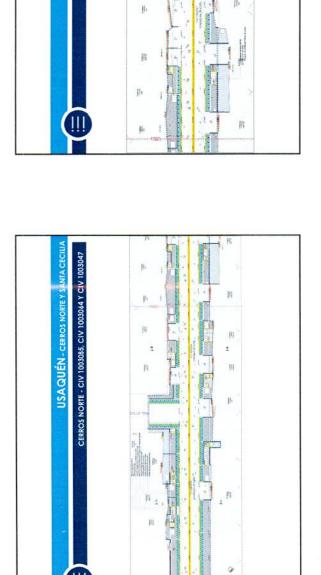

Se propenderá porque la propuesta de intervención haga un significativo aporte en ferminos de armonizar la ciudad construida frente a la estructura ecó égica principal, mediante el diseño de enfornos amigables configurados a partir de la re naturalización de los cauces recuperados y usos "blandos", es decir de bajo impacto ambiental.





USAQUÉN - CERROS NORTE Y SANTA CECILIA

CRITERIOS GENERALES DE INTERVENCIÓN – INDIVIDUOS ARBÓREOS





RECOMENDACIÓN TÉCNICA TATAMIENTO SILVICUITURAL DE TALA SOLO EN CASO DE MALAS CONDICIONES FIOSANITARIAS Y/O RIESGO DE VOLCAMIENTO

CRITERIOS INTERVENCIÓN INDIVIDUOS
ARBÓREOS.
CONSERVAR AL MÁXIMO POSIBLE
INDIVIDUOS EXISTENIES.



































USAQUÉN - CERROS NORTE Y SANTA CECILIA

CERROS NORTE - CIV 1003085, CIV 1003064 Y CIV 1003047



li ×

Ħ



247































USAQUÉN - CERROS NORTE Y SANTA CECILIA

CERROS NORTE - CIV 1003137

ESQUEMA DE DRENAJE DE AGUAS LLUVIAS





THE PROPERTY OF THE PERSON NAMED IN COLUMN

Terrazas con drenaje independiente

Dirección cañuela

Sumidero

































Código: 208-PLA-FT-54

Versión: 1

Pág. 1 de 3

Vigente desde: 17-02-2010

| Caja de Vivienda        | Popular                                                                             |                                                                                                 |                                                                                 |                                           | 1-0              |
|-------------------------|-------------------------------------------