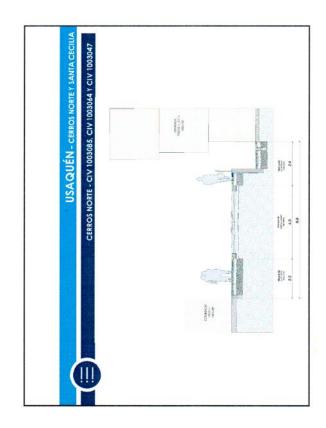

Se brinda información respecto a las actividades en obra: se información que se esta realizando la excavación para muras, replanted y posteriormento se cortinuará con alcantarillado.

se dan claridades y se resuelven inquietudes. Se hace entrega de refrigerio a cada una de la prosentes.