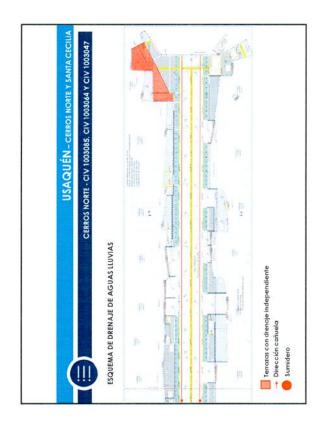

erá porque la propuesta de intervención haga un significativo aporte en ferminos de armonizar la ciudad construida frente a la estructura ecó égica principal, mediante el diseño de enfornos amigables configurados a partir de la re naturalización de los cauces recuperados y usos "blandos", es decir de bajo impacto ambiental.





USAQUÉN - CERROS NORTE Y SANTA CECILIA

CRITERIOS GENERALES DE INTERVENCIÓN – INDIVIDUOS ARBÓREOS





RECOMENDACIÓN TÉCNICA TATAMIENTO SILVICUITURAL DE TALA SOLO EN CASO DE MALAS CONDICIONES FIOSANITARIAS Y/O RIESGO DE VOLCAMIENTO

CRITERIOS INTERVENCIÓN INDIVIDUOS
ARBÓREOS.
CONSERVAR AL MÁXIMO POSIBLE
INDIVIDUOS EXISTENIES.



































USAQUÉN - CERROS NORTE Y SANTA CECILIA

CERROS NORTE - CIV 1003085, CIV 1003064 Y CIV 1003047



li ×

Ħ



247































USAQUÉN - CERROS NORTE Y SANTA CECILIA

CERROS NORTE - CIV 1003137

ESQUEMA DE DRENAJE DE AGUAS LLUVIAS





THE PROPERTY OF THE PERSON NAMED IN COLUMN

Terrazas con drenaje independiente

Dirección cañuela

Sumidero

































Código: 208-PLA-FT-54

Versión: 1

Pág. 1 de 3

Vigente desde: 17-02-2010

| Caja de Vivienda        | Popular                                                                             |                                                                                                 |                                                                                 |                                           | 1-0              |
|-------------------------|------------------------------------------------------