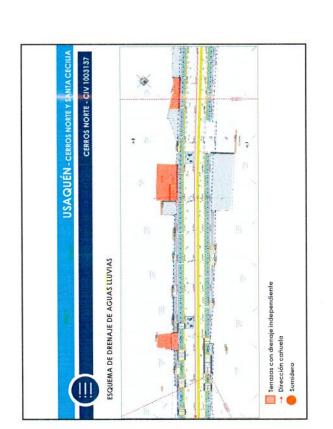

es recuperados y usos "blandos", es decir de bajo impacto ambiental.





USAQUÉN - CERROS NORTE Y SANTA CECILIA

CRITERIOS GENERALES DE INTERVENCIÓN – INDIVIDUOS ARBÓREOS





RECOMENDACIÓN TÉCNICA TATAMIENTO SILVICUITURAL DE TALA SOLO EN CASO DE MALAS CONDICIONES FIOSANITARIAS Y/O RIESGO DE VOLCAMIENTO

CRITERIOS INTERVENCIÓN INDIVIDUOS
ARBÓREOS.
CONSERVAR AL MÁXIMO POSIBLE
INDIVIDUOS EXISTENIES.



































USAQUÉN - CERROS NORTE Y SANTA CECILIA

CERROS NORTE - CIV 1003085, CIV 1003064 Y CIV 1003047



li ×

Ħ



247































USAQUÉN - CERROS NORTE Y SANTA CECILIA

CERROS NORTE - CIV 1003137

ESQUEMA DE DRENAJE DE AGUAS LLUVIAS





THE PROPERTY OF THE PERSON NAMED IN COLUMN

Terrazas con drenaje independiente

Dirección cañuela

Sumidero

































Código: 208-PLA-FT-54

Versión: 1

Pág. 1 de 3

Vigente desde: 17-02-2010

| Caja de Vivienda        | Popular                                                                             |                                                                                                 |                                                                                 |                                           | 1-0              |
|-------------------------|-------------------------------------------------------------------------------------|-------------------------------------------------------------------------------------------------|---------------------------------------------------------------------------------|-------------------------------------------|-