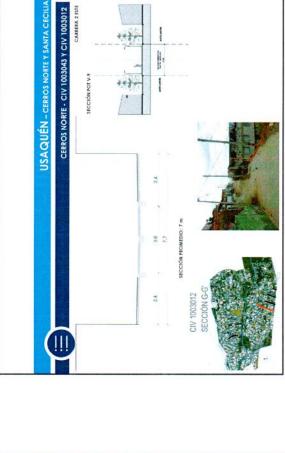

distintos modos de movilidad (peatón con algun tipo de limitación bici susano, vehículo de transporte publico y particular).
- Se propenderá porque la propuesta de intervención haga un significativo aporte en ferminos de armonizar la ciudad construida frente a la estructura ecó égica principal, mediante el diseño de enfornos amigables configurados a partir de la re naturalización de los cauces recuperados y usos "blandos", es decir de bajo impacto ambiental.





USAQUÉN - CERROS NORTE Y SANTA CECILIA

CRITERIOS GENERALES DE INTERVENCIÓN – INDIVIDUOS ARBÓREOS





RECOMENDACIÓN TÉCNICA TATAMIENTO SILVICUITURAL DE TALA SOLO EN CASO DE MALAS CONDICIONES FIOSANITARIAS Y/O RIESGO DE VOLCAMIENTO

CRITERIOS INTERVENCIÓN INDIVIDUOS
ARBÓREOS.
CONSERVAR AL MÁXIMO POSIBLE
INDIVIDUOS EXISTENIES.



































USAQUÉN - CERROS NORTE Y SANTA CECILIA

CERROS NORTE - CIV 1003085, CIV 1003064 Y CIV 1003047



li ×

Ħ



247































USAQUÉN - CERROS NORTE Y SANTA CECILIA

CERROS NORTE - CIV 1003137

ESQUEMA DE DRENAJE DE AGUAS LLUVIAS





THE PROPERTY OF THE PERSON NAMED IN COLUMN

Terrazas con drenaje independiente

Dirección cañuela

Sumidero

































Código: 208-PLA-FT-54

Versión: 1

Pág. 1 de 3

Vigente desde: 17-02-2010

| Caja de Vivienda        | Popular                                                                             |                                                                                                 |                                                                                 |