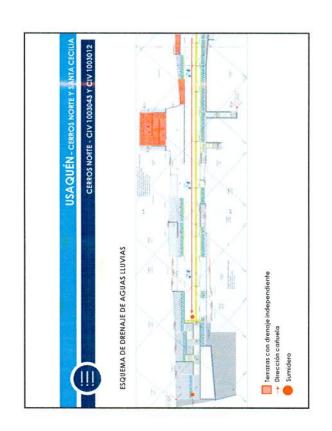

modos de movilidad (peatón con algun tipo de limitación bici susano, vehículo de transporte publico y particular).
- Se propenderá porque la propuesta de intervención haga un significativo aporte en ferminos de armonizar la ciudad construida frente a la estructura ecó égica principal, mediante el diseño de enfornos amigables configurados a partir de la re naturalización de los cauces recuperados y usos "blandos", es decir de bajo impacto ambiental.





USAQUÉN - CERROS NORTE Y SANTA CECILIA

CRITERIOS GENERALES DE INTERVENCIÓN – INDIVIDUOS ARBÓREOS





RECOMENDACIÓN TÉCNICA TATAMIENTO SILVICUITURAL DE TALA SOLO EN CASO DE MALAS CONDICIONES FIOSANITARIAS Y/O RIESGO DE VOLCAMIENTO

CRITERIOS INTERVENCIÓN INDIVIDUOS
ARBÓREOS.
CONSERVAR AL MÁXIMO POSIBLE
INDIVIDUOS EXISTENIES.



































USAQUÉN - CERROS NORTE Y SANTA CECILIA

CERROS NORTE - CIV 1003085, CIV 1003064 Y CIV 1003047



li ×

Ħ



247































USAQUÉN - CERROS NORTE Y SANTA CECILIA

CERROS NORTE - CIV 1003137

ESQUEMA DE DRENAJE DE AGUAS LLUVIAS





THE PROPERTY OF THE PERSON NAMED IN COLUMN

Terrazas con drenaje independiente

Dirección cañuela

Sumidero

































Código: 208-PLA-FT-54

Versión: 1

Pág. 1 de 3

Vigente desde: 17-02-2010

| Caja de Vivienda        | Popular                                                                             |                                                                                                 |                                                                                 |