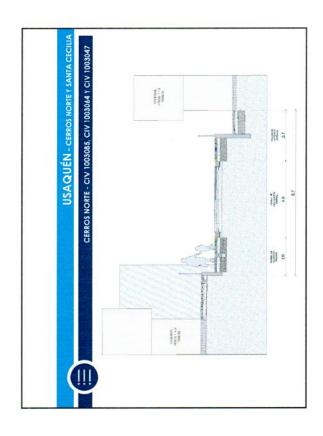

Se brinda información respecto a las actividades en obra: se información que se esta realizando la excavación para muras, replanted y posteriormento se cortinuará con alcantarillado.

se dan claridades y se resuelven inquietudes. Se hace entrega de refrigerio a cada una de la prosentes.