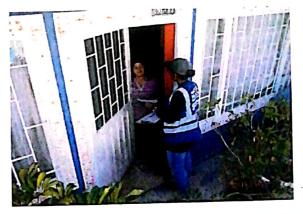

#### REGISTRO FOTOGRÁFICO

Código: 208-MB-Ft-03

 Versión:2
 Pág: 1 de 1

 Vigente desde: 29/03/2017

| No. CONTRATO | 691-2018   | CÓDIGO CVP |                     | CÓDIGO CIV                     | 1002641 1002498 |  |  |
|--------------|------------|------------|---------------------|--------------------------------|-----------------|--|--|
| FECHA        | 20/08/2019 | LUGAR      | SA                  | SANTA CECILIA NORTE PARTE ALTA |                 |  |  |
| ACTIVIDAD    |            | CO         | MITÉ DE VEEDURIA N° | ° 1                            |                 |  |  |

#### REGISTRO FOTOGRÁFICO

FOTO 1 FOTO 2

FOTO 3 FOTO 4

FOTO 5

OBSERVACIONES

ELABORÓ FIRMA NOMBRE PESIONAL SOCIAL CONTRATISTA

DANNA SOLER

FIRMA NOMBRE PROFESIONAL SOCIAL INTERVENTORIA