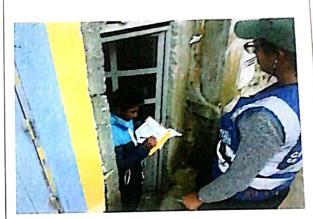

#### REGISTRO FOTOGRÁFICO

Código: 208-MB-Ft-03

 Versión:2
 Pág: 1 de 1

 Vigente desde: 29/03/2017

| No. CONTRATO | 691-2018   | CÓDIGO CVP |                     | CÓDIGO CIV                     | 1002641 1002498 |  |  |
|--------------|------------|------------|---------------------|--------------------------------|-----------------|--|--|
| FECHA        | 20/08/2019 | LUGAR      | SA                  | SANTA CECILIA NORTE PARTE ALTA |                 |  |  |
| ACTIVIDAD    |            | CO         | MITÉ DE VEEDURIA N° | ° 1                            |                 |  |  |

#### REGISTRO FOTOGRÁFICO

FOTO 1 FOTO 2

FOTO 3 FOTO 4

FOTO 5

OBSERVACIONES

ELABORÓ FIRMA NOMBRE PESIONAL SOCIAL CONTRATISTA

DANNA SOLER

FIRMA NOMBRE PROFESIONAL SOCIAL INTERVENTORIA