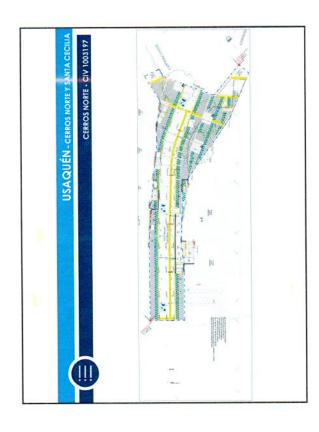

usos "blandos", es decir de bajo impacto ambiental.





USAQUÉN - CERROS NORTE Y SANTA CECILIA

CRITERIOS GENERALES DE INTERVENCIÓN – INDIVIDUOS ARBÓREOS





RECOMENDACIÓN TÉCNICA TATAMIENTO SILVICUITURAL DE TALA SOLO EN CASO DE MALAS CONDICIONES FIOSANITARIAS Y/O RIESGO DE VOLCAMIENTO

CRITERIOS INTERVENCIÓN INDIVIDUOS
ARBÓREOS.
CONSERVAR AL MÁXIMO POSIBLE
INDIVIDUOS EXISTENIES.



































USAQUÉN - CERROS NORTE Y SANTA CECILIA

CERROS NORTE - CIV 1003085, CIV 1003064 Y CIV 1003047



li ×

Ħ



247































USAQUÉN - CERROS NORTE Y SANTA CECILIA

CERROS NORTE - CIV 1003137

ESQUEMA DE DRENAJE DE AGUAS LLUVIAS





THE PROPERTY OF THE PERSON NAMED IN COLUMN

Terrazas con drenaje independiente

Dirección cañuela

Sumidero

































Código: 208-PLA-FT-54

Versión: 1

Pág. 1 de 3

Vigente desde: 17-02-2010

| Caja de Vivienda        | Popular                                                                             |                                                                                                 |                                                                                 |                                           | 1-0              |
|-------------------------|-------------------------------------------------------------------------------------|-------------------------------------------------------------------------------------------------|---------------------------------------------------------------------------------|-------------------------------------------|-----------------