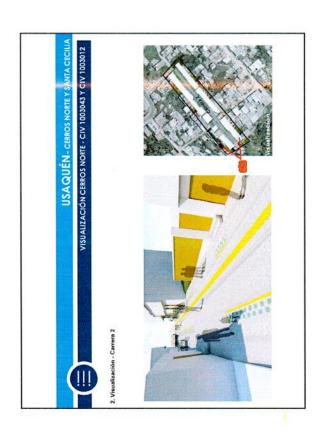

d (peatón con algun tipo de limitación bici susano, vehículo de transporte publico y particular).
- Se propenderá porque la propuesta de intervención haga un significativo aporte en ferminos de armonizar la ciudad construida frente a la estructura ecó égica principal, mediante el diseño de enfornos amigables configurados a partir de la re naturalización de los cauces recuperados y usos "blandos", es decir de bajo impacto ambiental.





USAQUÉN - CERROS NORTE Y SANTA CECILIA

CRITERIOS GENERALES DE INTERVENCIÓN – INDIVIDUOS ARBÓREOS





RECOMENDACIÓN TÉCNICA TATAMIENTO SILVICUITURAL DE TALA SOLO EN CASO DE MALAS CONDICIONES FIOSANITARIAS Y/O RIESGO DE VOLCAMIENTO

CRITERIOS INTERVENCIÓN INDIVIDUOS
ARBÓREOS.
CONSERVAR AL MÁXIMO POSIBLE
INDIVIDUOS EXISTENIES.



































USAQUÉN - CERROS NORTE Y SANTA CECILIA

CERROS NORTE - CIV 1003085, CIV 1003064 Y CIV 1003047



li ×

Ħ



247































USAQUÉN - CERROS NORTE Y SANTA CECILIA

CERROS NORTE - CIV 1003137

ESQUEMA DE DRENAJE DE AGUAS LLUVIAS





THE PROPERTY OF THE PERSON NAMED IN COLUMN

Terrazas con drenaje independiente

Dirección cañuela

Sumidero

































Código: 208-PLA-FT-54

Versión: 1

Pág. 1 de 3

Vigente desde: 17-02-2010

| Caja de Vivienda        | Popular                                                                             |                                                                                                 |                                                                                 |