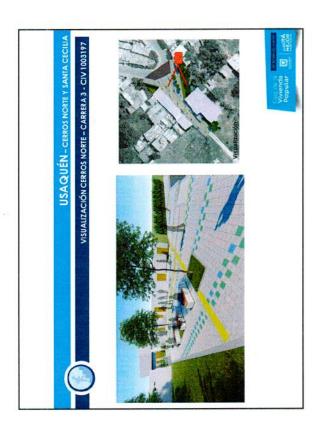

s "blandos", es decir de bajo impacto ambiental.





USAQUÉN - CERROS NORTE Y SANTA CECILIA

CRITERIOS GENERALES DE INTERVENCIÓN – INDIVIDUOS ARBÓREOS





RECOMENDACIÓN TÉCNICA TATAMIENTO SILVICUITURAL DE TALA SOLO EN CASO DE MALAS CONDICIONES FIOSANITARIAS Y/O RIESGO DE VOLCAMIENTO

CRITERIOS INTERVENCIÓN INDIVIDUOS
ARBÓREOS.
CONSERVAR AL MÁXIMO POSIBLE
INDIVIDUOS EXISTENIES.



































USAQUÉN - CERROS NORTE Y SANTA CECILIA

CERROS NORTE - CIV 1003085, CIV 1003064 Y CIV 1003047



li ×

Ħ



247































USAQUÉN - CERROS NORTE Y SANTA CECILIA

CERROS NORTE - CIV 1003137

ESQUEMA DE DRENAJE DE AGUAS LLUVIAS





THE PROPERTY OF THE PERSON NAMED IN COLUMN

Terrazas con drenaje independiente

Dirección cañuela

Sumidero

































Código: 208-PLA-FT-54

Versión: 1

Pág. 1 de 3

Vigente desde: 17-02-2010

| Caja de Vivienda        | Popular                                                                             |                                                                                                 |                                                                                 |                                           | 1-0              |
|-------------------------|-------------------------------------------------------------------------------------|-------------------------------------------------------------------------------------------------|---------------------------------------------------------------------------------|-------------------------------------------|------------------|
|