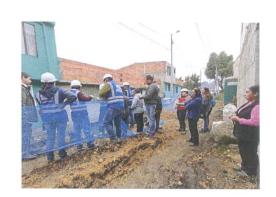

#### REGISTRO FOTOGRÁFICO

Código: 208-MB-Ft-03

 Versión:2
 Pág: 1 de 1

 Vigente desde: 29/03/2017

| No. CONTRATO | 691-2018   | CÓDIGO CVP |                     | CÓDIGO CIV                     | 1002641 1002498 |  |  |
|--------------|------------|------------|---------------------|--------------------------------|-----------------|--|--|
| FECHA        | 20/08/2019 | LUGAR      | SA                  | SANTA CECILIA NORTE PARTE ALTA |                 |  |  |
| ACTIVIDAD    |            | CO         | MITÉ DE VEEDURIA N° | ° 1                            |                 |  |  |

#### REGISTRO FOTOGRÁFICO

FOTO 1 FOTO 2

FOTO 3 FOTO 4

FOTO 5

OBSERVACIONES

ELABORÓ FIRMA NOMBRE PESIONAL SOCIAL CONTRATISTA

DANNA SOLER

FIRMA NOMBRE PROFESIONAL SOCIAL INTERVENTORIA