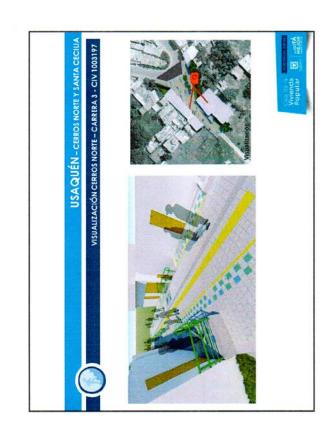

"blandos", es decir de bajo impacto ambiental.





USAQUÉN - CERROS NORTE Y SANTA CECILIA

CRITERIOS GENERALES DE INTERVENCIÓN – INDIVIDUOS ARBÓREOS





RECOMENDACIÓN TÉCNICA TATAMIENTO SILVICUITURAL DE TALA SOLO EN CASO DE MALAS CONDICIONES FIOSANITARIAS Y/O RIESGO DE VOLCAMIENTO

CRITERIOS INTERVENCIÓN INDIVIDUOS
ARBÓREOS.
CONSERVAR AL MÁXIMO POSIBLE
INDIVIDUOS EXISTENIES.



































USAQUÉN - CERROS NORTE Y SANTA CECILIA

CERROS NORTE - CIV 1003085, CIV 1003064 Y CIV 1003047



li ×

Ħ



247































USAQUÉN - CERROS NORTE Y SANTA CECILIA

CERROS NORTE - CIV 1003137

ESQUEMA DE DRENAJE DE AGUAS LLUVIAS





THE PROPERTY OF THE PERSON NAMED IN COLUMN

Terrazas con drenaje independiente

Dirección cañuela

Sumidero

































Código: 208-PLA-FT-54

Versión: 1

Pág. 1 de 3

Vigente desde: 17-02-2010

| Caja de Vivienda        | Popular                                                                             |                                                                                                 |                                                                                 |                                           | 1-0              |
|-------------------------|-------------------------------------------------------------------------------------|-------------------------------------------------------------------------------------------------|---------------------------------------------------------------------------------|-------------------------------------------|------------------|
| F