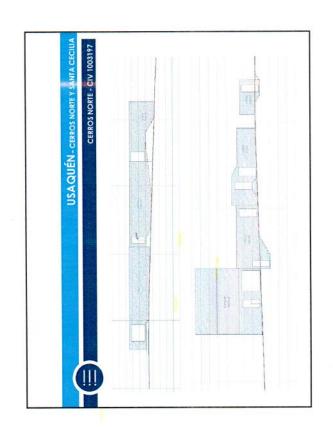

sos "blandos", es decir de bajo impacto ambiental.





USAQUÉN - CERROS NORTE Y SANTA CECILIA

CRITERIOS GENERALES DE INTERVENCIÓN – INDIVIDUOS ARBÓREOS





RECOMENDACIÓN TÉCNICA TATAMIENTO SILVICUITURAL DE TALA SOLO EN CASO DE MALAS CONDICIONES FIOSANITARIAS Y/O RIESGO DE VOLCAMIENTO

CRITERIOS INTERVENCIÓN INDIVIDUOS
ARBÓREOS.
CONSERVAR AL MÁXIMO POSIBLE
INDIVIDUOS EXISTENIES.



































USAQUÉN - CERROS NORTE Y SANTA CECILIA

CERROS NORTE - CIV 1003085, CIV 1003064 Y CIV 1003047



li ×

Ħ



247































USAQUÉN - CERROS NORTE Y SANTA CECILIA

CERROS NORTE - CIV 1003137

ESQUEMA DE DRENAJE DE AGUAS LLUVIAS





THE PROPERTY OF THE PERSON NAMED IN COLUMN

Terrazas con drenaje independiente

Dirección cañuela

Sumidero

































Código: 208-PLA-FT-54

Versión: 1

Pág. 1 de 3

Vigente desde: 17-02-2010

| Caja de Vivienda        | Popular                                                                             |                                                                                                 |                                                                                 |                                           | 1-0              |
|-------------------------|-------------------------------------------------------------------------------------|-------------------------------------------------------------------------------------------------|---------------------------------------------------------------------------------|-------------------------------------------|------------------|