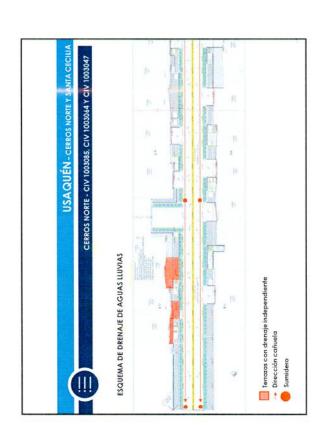

Se brinda información respecto a las actividades en obra: se información que se esta realizando la excavación para muras, replanted y posteriormento se cortinuará con alcantarillado.

se dan claridades y se resuelven inquietudes. Se hace entrega de refrigerio a cada una de la prosentes.