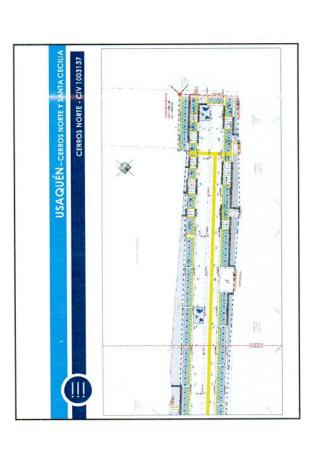

ica principal, mediante el diseño de enfornos amigables configurados a partir de la re naturalización de los cauces recuperados y usos "blandos", es decir de bajo impacto ambiental.





USAQUÉN - CERROS NORTE Y SANTA CECILIA

CRITERIOS GENERALES DE INTERVENCIÓN – INDIVIDUOS ARBÓREOS





RECOMENDACIÓN TÉCNICA TATAMIENTO SILVICUITURAL DE TALA SOLO EN CASO DE MALAS CONDICIONES FIOSANITARIAS Y/O RIESGO DE VOLCAMIENTO

CRITERIOS INTERVENCIÓN INDIVIDUOS
ARBÓREOS.
CONSERVAR AL MÁXIMO POSIBLE
INDIVIDUOS EXISTENIES.



































USAQUÉN - CERROS NORTE Y SANTA CECILIA

CERROS NORTE - CIV 1003085, CIV 1003064 Y CIV 1003047



li ×

Ħ



247































USAQUÉN - CERROS NORTE Y SANTA CECILIA

CERROS NORTE - CIV 1003137

ESQUEMA DE DRENAJE DE AGUAS LLUVIAS





THE PROPERTY OF THE PERSON NAMED IN COLUMN

Terrazas con drenaje independiente

Dirección cañuela

Sumidero

































Código: 208-PLA-FT-54

Versión: 1

Pág. 1 de 3

Vigente desde: 17-02-2010

| Caja de Vivienda        | Popular                                                                             |                                                                                                 |                                                                                 |                                           | 1-0              |
|-------------------------|-------------------------------------------------------------------------------------|-------------------------------------------------------------------------------------------------|--------------