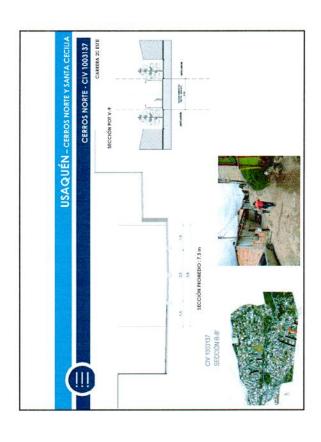

tervención haga un significativo aporte en ferminos de armonizar la ciudad construida frente a la estructura ecó égica principal, mediante el diseño de enfornos amigables configurados a partir de la re naturalización de los cauces recuperados y usos "blandos", es decir de bajo impacto ambiental.





USAQUÉN - CERROS NORTE Y SANTA CECILIA

CRITERIOS GENERALES DE INTERVENCIÓN – INDIVIDUOS ARBÓREOS





RECOMENDACIÓN TÉCNICA TATAMIENTO SILVICUITURAL DE TALA SOLO EN CASO DE MALAS CONDICIONES FIOSANITARIAS Y/O RIESGO DE VOLCAMIENTO

CRITERIOS INTERVENCIÓN INDIVIDUOS
ARBÓREOS.
CONSERVAR AL MÁXIMO POSIBLE
INDIVIDUOS EXISTENIES.



































USAQUÉN - CERROS NORTE Y SANTA CECILIA

CERROS NORTE - CIV 1003085, CIV 1003064 Y CIV 1003047



li ×

Ħ



247































USAQUÉN - CERROS NORTE Y SANTA CECILIA

CERROS NORTE - CIV 1003137

ESQUEMA DE DRENAJE DE AGUAS LLUVIAS





THE PROPERTY OF THE PERSON NAMED IN COLUMN

Terrazas con drenaje independiente

Dirección cañuela

Sumidero

































Código: 208-PLA-FT-54

Versión: 1

Pág. 1 de 3

Vigente desde: 17-02-2010

| Caja de Vivienda        | Popular                                                                             |                                                                                                 |                                                                                 |                                           | 1-0              |
|-------------------------|-----------------------------------------------------------------------------------