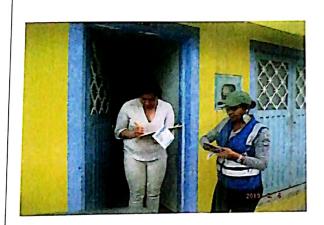

#### REGISTRO FOTOGRÁFICO

Código: 208-MB-Ft-03

 Versión:2
 Pág: 1 de 1

 Vigente desde: 29/03/2017

| No. CONTRATO | 691-2018   | CÓDIGO CVP |                     | CÓDIGO CIV                     | 1002641 1002498 |  |  |
|--------------|------------|------------|---------------------|--------------------------------|-----------------|--|--|
| FECHA        | 20/08/2019 | LUGAR      | SA                  | SANTA CECILIA NORTE PARTE ALTA |                 |  |  |
| ACTIVIDAD    |            | CO         | MITÉ DE VEEDURIA N° | ° 1                            |                 |  |  |

#### REGISTRO FOTOGRÁFICO

FOTO 1 FOTO 2

FOTO 3 FOTO 4

FOTO 5

OBSERVACIONES

ELABORÓ FIRMA NOMBRE PESIONAL SOCIAL CONTRATISTA

DANNA SOLER

FIRMA NOMBRE PROFESIONAL SOCIAL INTERVENTORIA