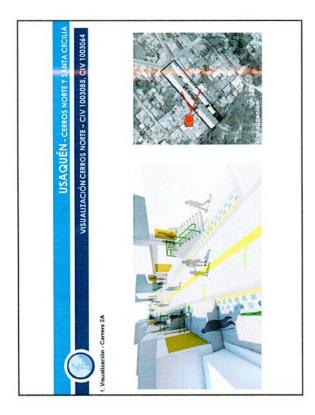

de intervención haga un significativo aporte en ferminos de armonizar la ciudad construida frente a la estructura ecó égica principal, mediante el diseño de enfornos amigables configurados a partir de la re naturalización de los cauces recuperados y usos "blandos", es decir de bajo impacto ambiental.





USAQUÉN - CERROS NORTE Y SANTA CECILIA

CRITERIOS GENERALES DE INTERVENCIÓN – INDIVIDUOS ARBÓREOS





RECOMENDACIÓN TÉCNICA TATAMIENTO SILVICUITURAL DE TALA SOLO EN CASO DE MALAS CONDICIONES FIOSANITARIAS Y/O RIESGO DE VOLCAMIENTO

CRITERIOS INTERVENCIÓN INDIVIDUOS
ARBÓREOS.
CONSERVAR AL MÁXIMO POSIBLE
INDIVIDUOS EXISTENIES.



































USAQUÉN - CERROS NORTE Y SANTA CECILIA

CERROS NORTE - CIV 1003085, CIV 1003064 Y CIV 1003047



li ×

Ħ



247































USAQUÉN - CERROS NORTE Y SANTA CECILIA

CERROS NORTE - CIV 1003137

ESQUEMA DE DRENAJE DE AGUAS LLUVIAS





THE PROPERTY OF THE PERSON NAMED IN COLUMN

Terrazas con drenaje independiente

Dirección cañuela

Sumidero

































Código: 208-PLA-FT-54

Versión: 1

Pág. 1 de 3

Vigente desde: 17-02-2010

| Caja de Vivienda        | Popular                                                                             |                                                                                                 |                                                                                 |                                           | 1-0              |
|-------------------------|-----------------------------------------------------------------------------