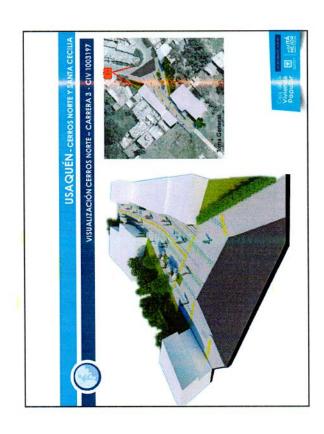

landos", es decir de bajo impacto ambiental.





USAQUÉN - CERROS NORTE Y SANTA CECILIA

CRITERIOS GENERALES DE INTERVENCIÓN – INDIVIDUOS ARBÓREOS





RECOMENDACIÓN TÉCNICA TATAMIENTO SILVICUITURAL DE TALA SOLO EN CASO DE MALAS CONDICIONES FIOSANITARIAS Y/O RIESGO DE VOLCAMIENTO

CRITERIOS INTERVENCIÓN INDIVIDUOS
ARBÓREOS.
CONSERVAR AL MÁXIMO POSIBLE
INDIVIDUOS EXISTENIES.



































USAQUÉN - CERROS NORTE Y SANTA CECILIA

CERROS NORTE - CIV 1003085, CIV 1003064 Y CIV 1003047



li ×

Ħ



247































USAQUÉN - CERROS NORTE Y SANTA CECILIA

CERROS NORTE - CIV 1003137

ESQUEMA DE DRENAJE DE AGUAS LLUVIAS





THE PROPERTY OF THE PERSON NAMED IN COLUMN

Terrazas con drenaje independiente

Dirección cañuela

Sumidero

































Código: 208-PLA-FT-54

Versión: 1

Pág. 1 de 3

Vigente desde: 17-02-2010

| Caja de Vivienda        | Popular                                                                             |                                                                                                 |                                                                                 |                                           | 1-0              |
|-------------------------|-------------------------------------------------------------------------------------|-------------------------------------------------------------------------------------------------|---------------------------------------------------------------------------------|-------------------------------------------|------------------|
| Fec