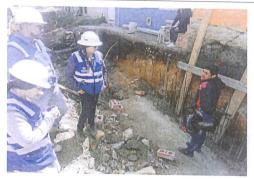

#### REGISTRO FOTOGRÁFICO

Código: 208-MB-Ft-03

 Versión:2
 Pág: 1 de 1

 Vigente desde: 29/03/2017

| No. CONTRATO | 691-2018   | CÓDIGO CVP |                     | CÓDIGO CIV                     | 1002641 1002498 |  |  |
|--------------|------------|------------|---------------------|--------------------------------|-----------------|--|--|
| FECHA        | 20/08/2019 | LUGAR      | SA                  | SANTA CECILIA NORTE PARTE ALTA |                 |  |  |
| ACTIVIDAD    |            | CO         | MITÉ DE VEEDURIA N° | ° 1                            |                 |  |  |

#### REGISTRO FOTOGRÁFICO

FOTO 1 FOTO 2

FOTO 3 FOTO 4

FOTO 5

OBSERVACIONES

ELABORÓ FIRMA NOMBRE PESIONAL SOCIAL CONTRATISTA

DANNA SOLER

FIRMA NOMBRE PROFESIONAL SOCIAL INTERVENTORIA