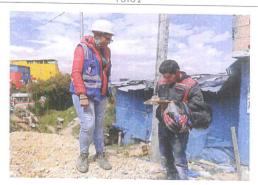

#### REGISTRO FOTOGRÁFICO

Código: 208-MB-Ft-03

 Versión:2
 Pág: 1 de 1

 Vigente desde: 29/03/2017

| No. CONTRATO | 691-2018   | CÓDIGO CVP |                     | CÓDIGO CIV                     | 1002641 1002498 |  |  |
|--------------|------------|------------|---------------------|--------------------------------|-----------------|--|--|
| FECHA        | 20/08/2019 | LUGAR      | SA                  | SANTA CECILIA NORTE PARTE ALTA |                 |  |  |
| ACTIVIDAD    |            | CO         | MITÉ DE VEEDURIA N° | ° 1                            |                 |  |  |

#### REGISTRO FOTOGRÁFICO

FOTO 1 FOTO 2

FOTO 3 FOTO 4

FOTO 5

OBSERVACIONES

ELABORÓ FIRMA NOMBRE PESIONAL SOCIAL CONTRATISTA

DANNA SOLER

FIRMA NOMBRE PROFESIONAL SOCIAL INTERVENTORIA