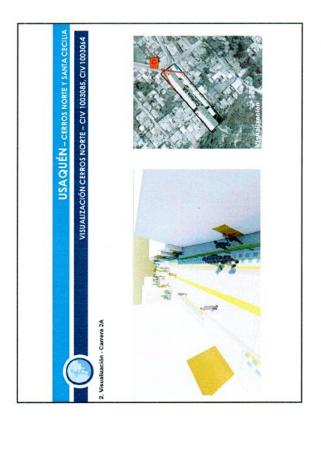

esta de intervención haga un significativo aporte en ferminos de armonizar la ciudad construida frente a la estructura ecó égica principal, mediante el diseño de enfornos amigables configurados a partir de la re naturalización de los cauces recuperados y usos "blandos", es decir de bajo impacto ambiental.





USAQUÉN - CERROS NORTE Y SANTA CECILIA

CRITERIOS GENERALES DE INTERVENCIÓN – INDIVIDUOS ARBÓREOS





RECOMENDACIÓN TÉCNICA TATAMIENTO SILVICUITURAL DE TALA SOLO EN CASO DE MALAS CONDICIONES FIOSANITARIAS Y/O RIESGO DE VOLCAMIENTO

CRITERIOS INTERVENCIÓN INDIVIDUOS
ARBÓREOS.
CONSERVAR AL MÁXIMO POSIBLE
INDIVIDUOS EXISTENIES.



































USAQUÉN - CERROS NORTE Y SANTA CECILIA

CERROS NORTE - CIV 1003085, CIV 1003064 Y CIV 1003047



li ×

Ħ



247































USAQUÉN - CERROS NORTE Y SANTA CECILIA

CERROS NORTE - CIV 1003137

ESQUEMA DE DRENAJE DE AGUAS LLUVIAS





THE PROPERTY OF THE PERSON NAMED IN COLUMN

Terrazas con drenaje independiente

Dirección cañuela

Sumidero

































Código: 208-PLA-FT-54

Versión: 1

Pág. 1 de 3

Vigente desde: 17-02-2010

| Caja de Vivienda        | Popular                                                                             |                                                                                                 |                                                                                 |                                           | 1-0              |
|-------------------------|-------------------------------------------------------------------------