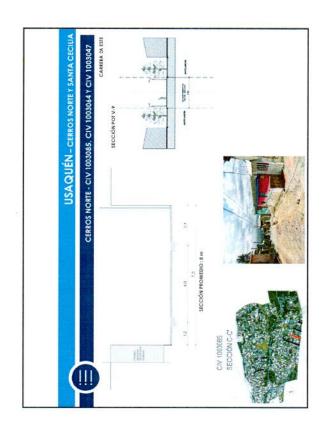

dad (peatón con algun tipo de limitación bici susano, vehículo de transporte publico y particular).
- Se propenderá porque la propuesta de intervención haga un significativo aporte en ferminos de armonizar la ciudad construida frente a la estructura ecó égica principal, mediante el diseño de enfornos amigables configurados a partir de la re naturalización de los cauces recuperados y usos "blandos", es decir de bajo impacto ambiental.





USAQUÉN - CERROS NORTE Y SANTA CECILIA

CRITERIOS GENERALES DE INTERVENCIÓN – INDIVIDUOS ARBÓREOS





RECOMENDACIÓN TÉCNICA TATAMIENTO SILVICUITURAL DE TALA SOLO EN CASO DE MALAS CONDICIONES FIOSANITARIAS Y/O RIESGO DE VOLCAMIENTO

CRITERIOS INTERVENCIÓN INDIVIDUOS
ARBÓREOS.
CONSERVAR AL MÁXIMO POSIBLE
INDIVIDUOS EXISTENIES.



































USAQUÉN - CERROS NORTE Y SANTA CECILIA

CERROS NORTE - CIV 1003085, CIV 1003064 Y CIV 1003047



li ×

Ħ



247































USAQUÉN - CERROS NORTE Y SANTA CECILIA

CERROS NORTE - CIV 1003137

ESQUEMA DE DRENAJE DE AGUAS LLUVIAS





THE PROPERTY OF THE PERSON NAMED IN COLUMN

Terrazas con drenaje independiente

Dirección cañuela

Sumidero

































Código: 208-PLA-FT-54

Versión: 1

Pág. 1 de 3

Vigente desde: 17-02-2010

| Caja de Vivienda        | Popular                                                                             |                                                                                                 |                                                                                 |