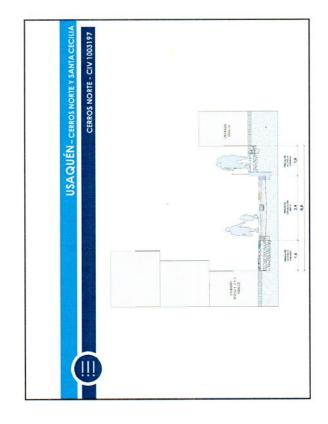

y usos "blandos", es decir de bajo impacto ambiental.





USAQUÉN - CERROS NORTE Y SANTA CECILIA

CRITERIOS GENERALES DE INTERVENCIÓN – INDIVIDUOS ARBÓREOS





RECOMENDACIÓN TÉCNICA TATAMIENTO SILVICUITURAL DE TALA SOLO EN CASO DE MALAS CONDICIONES FIOSANITARIAS Y/O RIESGO DE VOLCAMIENTO

CRITERIOS INTERVENCIÓN INDIVIDUOS
ARBÓREOS.
CONSERVAR AL MÁXIMO POSIBLE
INDIVIDUOS EXISTENIES.



































USAQUÉN - CERROS NORTE Y SANTA CECILIA

CERROS NORTE - CIV 1003085, CIV 1003064 Y CIV 1003047



li ×

Ħ



247































USAQUÉN - CERROS NORTE Y SANTA CECILIA

CERROS NORTE - CIV 1003137

ESQUEMA DE DRENAJE DE AGUAS LLUVIAS





THE PROPERTY OF THE PERSON NAMED IN COLUMN

Terrazas con drenaje independiente

Dirección cañuela

Sumidero

































Código: 208-PLA-FT-54

Versión: 1

Pág. 1 de 3

Vigente desde: 17-02-2010

| Caja de Vivienda        | Popular                                                                             |                                                                                                 |                                                                                 |                                           | 1-0              |
|-------------------------|-------------------------------------------------------------------------------------|-------------------------------------------------------------------------------------------------|---------------------------------------------------------------------------------|-------------------------------------------|---------------