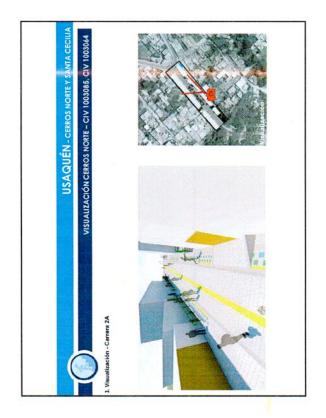

e intervención haga un significativo aporte en ferminos de armonizar la ciudad construida frente a la estructura ecó égica principal, mediante el diseño de enfornos amigables configurados a partir de la re naturalización de los cauces recuperados y usos "blandos", es decir de bajo impacto ambiental.





USAQUÉN - CERROS NORTE Y SANTA CECILIA

CRITERIOS GENERALES DE INTERVENCIÓN – INDIVIDUOS ARBÓREOS





RECOMENDACIÓN TÉCNICA TATAMIENTO SILVICUITURAL DE TALA SOLO EN CASO DE MALAS CONDICIONES FIOSANITARIAS Y/O RIESGO DE VOLCAMIENTO

CRITERIOS INTERVENCIÓN INDIVIDUOS
ARBÓREOS.
CONSERVAR AL MÁXIMO POSIBLE
INDIVIDUOS EXISTENIES.



































USAQUÉN - CERROS NORTE Y SANTA CECILIA

CERROS NORTE - CIV 1003085, CIV 1003064 Y CIV 1003047



li ×

Ħ



247































USAQUÉN - CERROS NORTE Y SANTA CECILIA

CERROS NORTE - CIV 1003137

ESQUEMA DE DRENAJE DE AGUAS LLUVIAS





THE PROPERTY OF THE PERSON NAMED IN COLUMN

Terrazas con drenaje independiente

Dirección cañuela

Sumidero

































Código: 208-PLA-FT-54

Versión: 1

Pág. 1 de 3

Vigente desde: 17-02-2010

| Caja de Vivienda        | Popular                                                                             |                                                                                                 |                                                                                 |                                           | 1-0              |
|-------------------------|-------------------------------------------------------------------------------