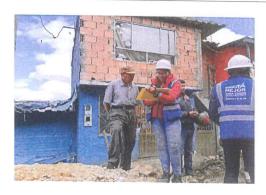

#### REGISTRO FOTOGRÁFICO

Código: 208-MB-Ft-03

 Versión:2
 Pág: 1 de 1

 Vigente desde: 29/03/2017

| No. CONTRATO | 691-2018   | CÓDIGO CVP |                     | CÓDIGO CIV                     | 1002641 1002498 |  |  |
|--------------|------------|------------|---------------------|--------------------------------|-----------------|--|--|
| FECHA        | 20/08/2019 | LUGAR      | SA                  | SANTA CECILIA NORTE PARTE ALTA |                 |  |  |
| ACTIVIDAD    |            | CO         | MITÉ DE VEEDURIA N° | ° 1                            |                 |  |  |

#### REGISTRO FOTOGRÁFICO

FOTO 1 FOTO 2

FOTO 3 FOTO 4

FOTO 5

OBSERVACIONES

ELABORÓ FIRMA NOMBRE PESIONAL SOCIAL CONTRATISTA

DANNA SOLER

FIRMA NOMBRE PROFESIONAL SOCIAL INTERVENTORIA