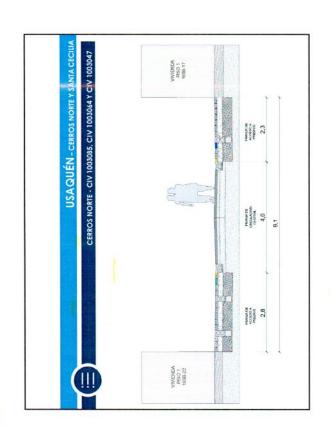

puesta de intervención haga un significativo aporte en ferminos de armonizar la ciudad construida frente a la estructura ecó égica principal, mediante el diseño de enfornos amigables configurados a partir de la re naturalización de los cauces recuperados y usos "blandos", es decir de bajo impacto ambiental.





USAQUÉN - CERROS NORTE Y SANTA CECILIA

CRITERIOS GENERALES DE INTERVENCIÓN – INDIVIDUOS ARBÓREOS





RECOMENDACIÓN TÉCNICA TATAMIENTO SILVICUITURAL DE TALA SOLO EN CASO DE MALAS CONDICIONES FIOSANITARIAS Y/O RIESGO DE VOLCAMIENTO

CRITERIOS INTERVENCIÓN INDIVIDUOS
ARBÓREOS.
CONSERVAR AL MÁXIMO POSIBLE
INDIVIDUOS EXISTENIES.



































USAQUÉN - CERROS NORTE Y SANTA CECILIA

CERROS NORTE - CIV 1003085, CIV 1003064 Y CIV 1003047



li ×

Ħ



247































USAQUÉN - CERROS NORTE Y SANTA CECILIA

CERROS NORTE - CIV 1003137

ESQUEMA DE DRENAJE DE AGUAS LLUVIAS





THE PROPERTY OF THE PERSON NAMED IN COLUMN

Terrazas con drenaje independiente

Dirección cañuela

Sumidero

































Código: 208-PLA-FT-54

Versión: 1

Pág. 1 de 3

Vigente desde: 17-02-2010

| Caja de Vivienda        | Popular                                                                             |                                                                                                 |                                                                                 |                                           | 1-0              |
|-------------------------|-----------------------------------------------------------------------