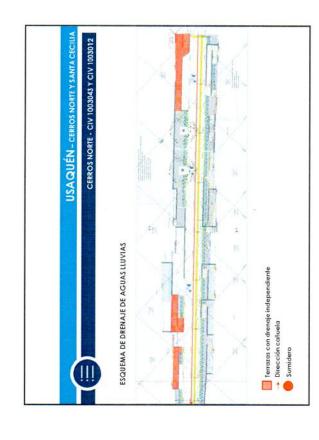

ntos modos de movilidad (peatón con algun tipo de limitación bici susano, vehículo de transporte publico y particular).
- Se propenderá porque la propuesta de intervención haga un significativo aporte en ferminos de armonizar la ciudad construida frente a la estructura ecó égica principal, mediante el diseño de enfornos amigables configurados a partir de la re naturalización de los cauces recuperados y usos "blandos", es decir de bajo impacto ambiental.





USAQUÉN - CERROS NORTE Y SANTA CECILIA

CRITERIOS GENERALES DE INTERVENCIÓN – INDIVIDUOS ARBÓREOS





RECOMENDACIÓN TÉCNICA TATAMIENTO SILVICUITURAL DE TALA SOLO EN CASO DE MALAS CONDICIONES FIOSANITARIAS Y/O RIESGO DE VOLCAMIENTO

CRITERIOS INTERVENCIÓN INDIVIDUOS
ARBÓREOS.
CONSERVAR AL MÁXIMO POSIBLE
INDIVIDUOS EXISTENIES.



































USAQUÉN - CERROS NORTE Y SANTA CECILIA

CERROS NORTE - CIV 1003085, CIV 1003064 Y CIV 1003047



li ×

Ħ



247































USAQUÉN - CERROS NORTE Y SANTA CECILIA

CERROS NORTE - CIV 1003137

ESQUEMA DE DRENAJE DE AGUAS LLUVIAS





THE PROPERTY OF THE PERSON NAMED IN COLUMN

Terrazas con drenaje independiente

Dirección cañuela

Sumidero

































Código: 208-PLA-FT-54

Versión: 1

Pág. 1 de 3

Vigente desde: 17-02-2010

| Caja de Vivienda        | Popular                                                                             |                                                                                                 |                                                                                 |