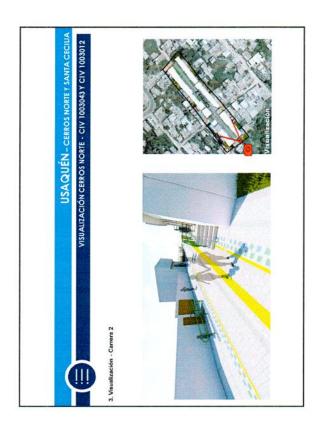

lidad (peatón con algun tipo de limitación bici susano, vehículo de transporte publico y particular).
- Se propenderá porque la propuesta de intervención haga un significativo aporte en ferminos de armonizar la ciudad construida frente a la estructura ecó égica principal, mediante el diseño de enfornos amigables configurados a partir de la re naturalización de los cauces recuperados y usos "blandos", es decir de bajo impacto ambiental.





USAQUÉN - CERROS NORTE Y SANTA CECILIA

CRITERIOS GENERALES DE INTERVENCIÓN – INDIVIDUOS ARBÓREOS





RECOMENDACIÓN TÉCNICA TATAMIENTO SILVICUITURAL DE TALA SOLO EN CASO DE MALAS CONDICIONES FIOSANITARIAS Y/O RIESGO DE VOLCAMIENTO

CRITERIOS INTERVENCIÓN INDIVIDUOS
ARBÓREOS.
CONSERVAR AL MÁXIMO POSIBLE
INDIVIDUOS EXISTENIES.



































USAQUÉN - CERROS NORTE Y SANTA CECILIA

CERROS NORTE - CIV 1003085, CIV 1003064 Y CIV 1003047



li ×

Ħ



247































USAQUÉN - CERROS NORTE Y SANTA CECILIA

CERROS NORTE - CIV 1003137

ESQUEMA DE DRENAJE DE AGUAS LLUVIAS





THE PROPERTY OF THE PERSON NAMED IN COLUMN

Terrazas con drenaje independiente

Dirección cañuela

Sumidero

































Código: 208-PLA-FT-54

Versión: 1

Pág. 1 de 3

Vigente desde: 17-02-2010

| Caja de Vivienda        | Popular                                                                             |                                                                                                 |                                                                                 |