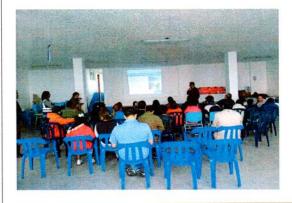

#### REGISTRO FOTOGRÁFICO

Código: 208-MB-Ft-03

 Versión:2
 Pág: 1 de 1

 Vigente desde: 29/03/2017

| No. CONTRATO | 691-2018   | CÓDIGO CVP |                     | CÓDIGO CIV                     | 1002641 1002498 |  |  |
|--------------|------------|------------|---------------------|--------------------------------|-----------------|--|--|
| FECHA        | 20/08/2019 | LUGAR      | SA                  | SANTA CECILIA NORTE PARTE ALTA |                 |  |  |
| ACTIVIDAD    |            | CO         | MITÉ DE VEEDURIA N° | ° 1                            |                 |  |  |

#### REGISTRO FOTOGRÁFICO

FOTO 1 FOTO 2

FOTO 3 FOTO 4

FOTO 5

OBSERVACIONES

ELABORÓ FIRMA NOMBRE PESIONAL SOCIAL CONTRATISTA

DANNA SOLER

FIRMA NOMBRE PROFESIONAL SOCIAL INTERVENTORIA