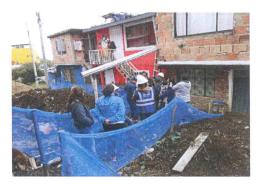

#### REGISTRO FOTOGRÁFICO

Código: 208-MB-Ft-03

 Versión:2
 Pág: 1 de 1

 Vigente desde: 29/03/2017

| No. CONTRATO | 691-2018   | CÓDIGO CVP |                     | CÓDIGO CIV                     | 1002641 1002498 |  |  |
|--------------|------------|------------|---------------------|--------------------------------|-----------------|--|--|
| FECHA        | 20/08/2019 | LUGAR      | SA                  | SANTA CECILIA NORTE PARTE ALTA |                 |  |  |
| ACTIVIDAD    |            | CO         | MITÉ DE VEEDURIA N° | ° 1                            |                 |  |  |

#### REGISTRO FOTOGRÁFICO

FOTO 1 FOTO 2

FOTO 3 FOTO 4

FOTO 5

OBSERVACIONES

ELABORÓ FIRMA NOMBRE PESIONAL SOCIAL CONTRATISTA

DANNA SOLER

FIRMA NOMBRE PROFESIONAL SOCIAL INTERVENTORIA