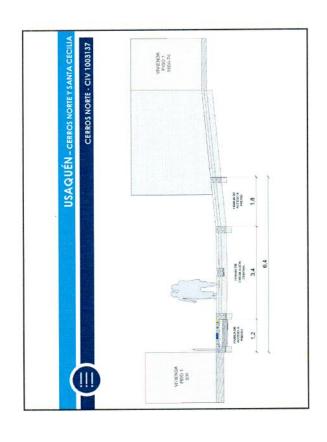

recuperados y usos "blandos", es decir de bajo impacto ambiental.





USAQUÉN - CERROS NORTE Y SANTA CECILIA

CRITERIOS GENERALES DE INTERVENCIÓN – INDIVIDUOS ARBÓREOS





RECOMENDACIÓN TÉCNICA TATAMIENTO SILVICUITURAL DE TALA SOLO EN CASO DE MALAS CONDICIONES FIOSANITARIAS Y/O RIESGO DE VOLCAMIENTO

CRITERIOS INTERVENCIÓN INDIVIDUOS
ARBÓREOS.
CONSERVAR AL MÁXIMO POSIBLE
INDIVIDUOS EXISTENIES.



































USAQUÉN - CERROS NORTE Y SANTA CECILIA

CERROS NORTE - CIV 1003085, CIV 1003064 Y CIV 1003047



li ×

Ħ



247































USAQUÉN - CERROS NORTE Y SANTA CECILIA

CERROS NORTE - CIV 1003137

ESQUEMA DE DRENAJE DE AGUAS LLUVIAS





THE PROPERTY OF THE PERSON NAMED IN COLUMN

Terrazas con drenaje independiente

Dirección cañuela

Sumidero

































Código: 208-PLA-FT-54

Versión: 1

Pág. 1 de 3

Vigente desde: 17-02-2010

| Caja de Vivienda        | Popular                                                                             |                                                                                                 |                                                                                 |                                           | 1-0              |
|-------------------------|-------------------------------------------------------------------------------------|-------------------------------------------------------------------------------------------------|---------------------------------------------------------------------------------|-------------------------------------------|---