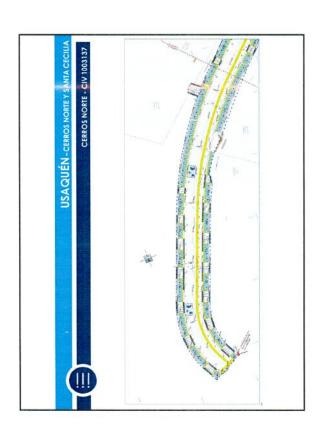

ción haga un significativo aporte en ferminos de armonizar la ciudad construida frente a la estructura ecó égica principal, mediante el diseño de enfornos amigables configurados a partir de la re naturalización de los cauces recuperados y usos "blandos", es decir de bajo impacto ambiental.





USAQUÉN - CERROS NORTE Y SANTA CECILIA

CRITERIOS GENERALES DE INTERVENCIÓN – INDIVIDUOS ARBÓREOS





RECOMENDACIÓN TÉCNICA TATAMIENTO SILVICUITURAL DE TALA SOLO EN CASO DE MALAS CONDICIONES FIOSANITARIAS Y/O RIESGO DE VOLCAMIENTO

CRITERIOS INTERVENCIÓN INDIVIDUOS
ARBÓREOS.
CONSERVAR AL MÁXIMO POSIBLE
INDIVIDUOS EXISTENIES.



































USAQUÉN - CERROS NORTE Y SANTA CECILIA

CERROS NORTE - CIV 1003085, CIV 1003064 Y CIV 1003047



li ×

Ħ



247































USAQUÉN - CERROS NORTE Y SANTA CECILIA

CERROS NORTE - CIV 1003137

ESQUEMA DE DRENAJE DE AGUAS LLUVIAS





THE PROPERTY OF THE PERSON NAMED IN COLUMN

Terrazas con drenaje independiente

Dirección cañuela

Sumidero

































Código: 208-PLA-FT-54

Versión: 1

Pág. 1 de 3

Vigente desde: 17-02-2010

| Caja de Vivienda        | Popular                                                                             |                                                                                                 |                                                                                 |                                           | 1-0              |
|-------------------------|-------------------------------------------------------------------------------------|---