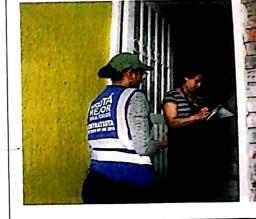

Se brinda información respecto a las actividades en obra: se información que se esta realizando la excavación para muras, replanted y posteriormento se cortinuará con alcantarillado.

se dan claridades y se resuelven inquietudes. Se hace entrega de refrigerio a cada una de la prosentes.

#### REGISTRO FOTOGRÁFICO

FOTO 1 FOTO 2

FOTO 3 FOTO 4

FOTO 5

OBSERVACIONES

ELABORÓ FIRMA NOMBRE PESIONAL SOCIAL CONTRATISTA

DANNA SOLER

FIRMA NOMBRE PROFESIONAL SOCIAL INTERVENTORIA