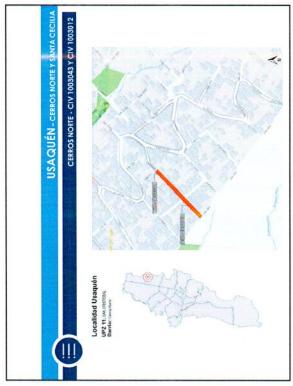

istintos modos de movilidad (peatón con algun tipo de limitación bici susano, vehículo de transporte publico y particular).
- Se propenderá porque la propuesta de intervención haga un significativo aporte en ferminos de armonizar la ciudad construida frente a la estructura ecó égica principal, mediante el diseño de enfornos amigables configurados a partir de la re naturalización de los cauces recuperados y usos "blandos", es decir de bajo impacto ambiental.





USAQUÉN - CERROS NORTE Y SANTA CECILIA

CRITERIOS GENERALES DE INTERVENCIÓN – INDIVIDUOS ARBÓREOS





RECOMENDACIÓN TÉCNICA TATAMIENTO SILVICUITURAL DE TALA SOLO EN CASO DE MALAS CONDICIONES FIOSANITARIAS Y/O RIESGO DE VOLCAMIENTO

CRITERIOS INTERVENCIÓN INDIVIDUOS
ARBÓREOS.
CONSERVAR AL MÁXIMO POSIBLE
INDIVIDUOS EXISTENIES.



































USAQUÉN - CERROS NORTE Y SANTA CECILIA

CERROS NORTE - CIV 1003085, CIV 1003064 Y CIV 1003047



li ×

Ħ



247































USAQUÉN - CERROS NORTE Y SANTA CECILIA

CERROS NORTE - CIV 1003137

ESQUEMA DE DRENAJE DE AGUAS LLUVIAS





THE PROPERTY OF THE PERSON NAMED IN COLUMN

Terrazas con drenaje independiente

Dirección cañuela

Sumidero

































Código: 208-PLA-FT-54

Versión: 1

Pág. 1 de 3

Vigente desde: 17-02-2010

| Caja de Vivienda        | Popular                                                                             |                                                                                                 |                                                                                 |