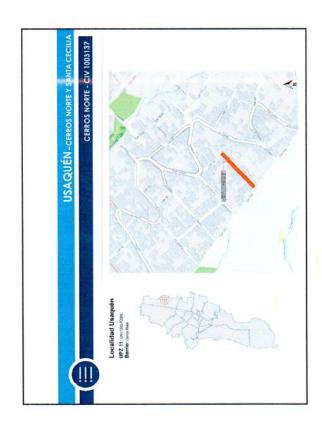

ención haga un significativo aporte en ferminos de armonizar la ciudad construida frente a la estructura ecó égica principal, mediante el diseño de enfornos amigables configurados a partir de la re naturalización de los cauces recuperados y usos "blandos", es decir de bajo impacto ambiental.





USAQUÉN - CERROS NORTE Y SANTA CECILIA

CRITERIOS GENERALES DE INTERVENCIÓN – INDIVIDUOS ARBÓREOS





RECOMENDACIÓN TÉCNICA TATAMIENTO SILVICUITURAL DE TALA SOLO EN CASO DE MALAS CONDICIONES FIOSANITARIAS Y/O RIESGO DE VOLCAMIENTO

CRITERIOS INTERVENCIÓN INDIVIDUOS
ARBÓREOS.
CONSERVAR AL MÁXIMO POSIBLE
INDIVIDUOS EXISTENIES.



































USAQUÉN - CERROS NORTE Y SANTA CECILIA

CERROS NORTE - CIV 1003085, CIV 1003064 Y CIV 1003047



li ×

Ħ



247































USAQUÉN - CERROS NORTE Y SANTA CECILIA

CERROS NORTE - CIV 1003137

ESQUEMA DE DRENAJE DE AGUAS LLUVIAS





THE PROPERTY OF THE PERSON NAMED IN COLUMN

Terrazas con drenaje independiente

Dirección cañuela

Sumidero

































Código: 208-PLA-FT-54

Versión: 1

Pág. 1 de 3

Vigente desde: 17-02-2010

| Caja de Vivienda        | Popular                                                                             |                                                                                                 |                                                                                 |                                           | 1-0              |
|-------------------------|-------------------------------------------------------------------------------------|-