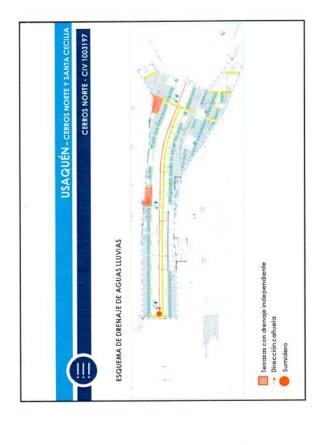

os y usos "blandos", es decir de bajo impacto ambiental.





USAQUÉN - CERROS NORTE Y SANTA CECILIA

CRITERIOS GENERALES DE INTERVENCIÓN – INDIVIDUOS ARBÓREOS





RECOMENDACIÓN TÉCNICA TATAMIENTO SILVICUITURAL DE TALA SOLO EN CASO DE MALAS CONDICIONES FIOSANITARIAS Y/O RIESGO DE VOLCAMIENTO

CRITERIOS INTERVENCIÓN INDIVIDUOS
ARBÓREOS.
CONSERVAR AL MÁXIMO POSIBLE
INDIVIDUOS EXISTENIES.



































USAQUÉN - CERROS NORTE Y SANTA CECILIA

CERROS NORTE - CIV 1003085, CIV 1003064 Y CIV 1003047



li ×

Ħ



247































USAQUÉN - CERROS NORTE Y SANTA CECILIA

CERROS NORTE - CIV 1003137

ESQUEMA DE DRENAJE DE AGUAS LLUVIAS





THE PROPERTY OF THE PERSON NAMED IN COLUMN

Terrazas con drenaje independiente

Dirección cañuela

Sumidero

































Código: 208-PLA-FT-54

Versión: 1

Pág. 1 de 3

Vigente desde: 17-02-2010

| Caja de Vivienda        | Popular                                                                             |                                                                                                 |                                                                                 |                                           | 1-0              |
|-------------------------|-------------------------------------------------------------------------------------|-------------------------------------------------------------------------------------------------|---------------------------------------------------------------------------------|-------------------------------------------|-------------