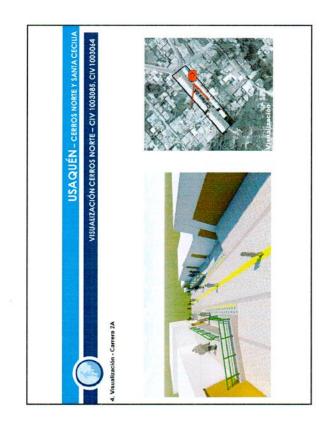

ta de intervención haga un significativo aporte en ferminos de armonizar la ciudad construida frente a la estructura ecó égica principal, mediante el diseño de enfornos amigables configurados a partir de la re naturalización de los cauces recuperados y usos "blandos", es decir de bajo impacto ambiental.





USAQUÉN - CERROS NORTE Y SANTA CECILIA

CRITERIOS GENERALES DE INTERVENCIÓN – INDIVIDUOS ARBÓREOS





RECOMENDACIÓN TÉCNICA TATAMIENTO SILVICUITURAL DE TALA SOLO EN CASO DE MALAS CONDICIONES FIOSANITARIAS Y/O RIESGO DE VOLCAMIENTO

CRITERIOS INTERVENCIÓN INDIVIDUOS
ARBÓREOS.
CONSERVAR AL MÁXIMO POSIBLE
INDIVIDUOS EXISTENIES.



































USAQUÉN - CERROS NORTE Y SANTA CECILIA

CERROS NORTE - CIV 1003085, CIV 1003064 Y CIV 1003047



li ×

Ħ



247































USAQUÉN - CERROS NORTE Y SANTA CECILIA

CERROS NORTE - CIV 1003137

ESQUEMA DE DRENAJE DE AGUAS LLUVIAS





THE PROPERTY OF THE PERSON NAMED IN COLUMN

Terrazas con drenaje independiente

Dirección cañuela

Sumidero

































Código: 208-PLA-FT-54

Versión: 1

Pág. 1 de 3

Vigente desde: 17-02-2010

| Caja de Vivienda        | Popular                                                                             |                                                                                                 |                                                                                 |                                           | 1-0              |
|-------------------------|---------------------------------------------------------------------------