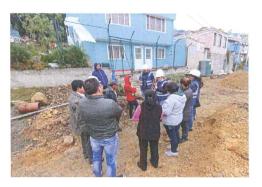

#### REGISTRO FOTOGRÁFICO

Código: 208-MB-Ft-03

 Versión:2
 Pág: 1 de 1

 Vigente desde: 29/03/2017

| No. CONTRATO | 691-2018   | CÓDIGO CVP |                     | CÓDIGO CIV                     | 1002641 1002498 |  |  |
|--------------|------------|------------|---------------------|--------------------------------|-----------------|--|--|
| FECHA        | 20/08/2019 | LUGAR      | SA                  | SANTA CECILIA NORTE PARTE ALTA |                 |  |  |
| ACTIVIDAD    |            | CO         | MITÉ DE VEEDURIA N° | ° 1                            |                 |  |  |

#### REGISTRO FOTOGRÁFICO

FOTO 1 FOTO 2

FOTO 3 FOTO 4

FOTO 5

OBSERVACIONES

ELABORÓ FIRMA NOMBRE PESIONAL SOCIAL CONTRATISTA

DANNA SOLER

FIRMA NOMBRE PROFESIONAL SOCIAL INTERVENTORIA