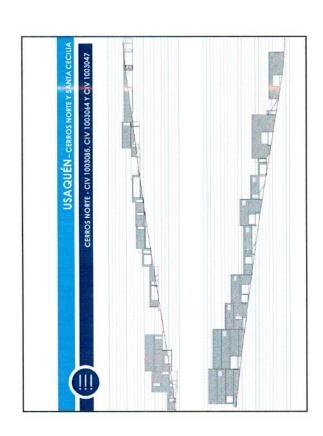

ropuesta de intervención haga un significativo aporte en ferminos de armonizar la ciudad construida frente a la estructura ecó égica principal, mediante el diseño de enfornos amigables configurados a partir de la re naturalización de los cauces recuperados y usos "blandos", es decir de bajo impacto ambiental.





USAQUÉN - CERROS NORTE Y SANTA CECILIA

CRITERIOS GENERALES DE INTERVENCIÓN – INDIVIDUOS ARBÓREOS





RECOMENDACIÓN TÉCNICA TATAMIENTO SILVICUITURAL DE TALA SOLO EN CASO DE MALAS CONDICIONES FIOSANITARIAS Y/O RIESGO DE VOLCAMIENTO

CRITERIOS INTERVENCIÓN INDIVIDUOS
ARBÓREOS.
CONSERVAR AL MÁXIMO POSIBLE
INDIVIDUOS EXISTENIES.



































USAQUÉN - CERROS NORTE Y SANTA CECILIA

CERROS NORTE - CIV 1003085, CIV 1003064 Y CIV 1003047



li ×

Ħ



247































USAQUÉN - CERROS NORTE Y SANTA CECILIA

CERROS NORTE - CIV 1003137

ESQUEMA DE DRENAJE DE AGUAS LLUVIAS





THE PROPERTY OF THE PERSON NAMED IN COLUMN

Terrazas con drenaje independiente

Dirección cañuela

Sumidero

































Código: 208-PLA-FT-54

Versión: 1

Pág. 1 de 3

Vigente desde: 17-02-2010

| Caja de Vivienda        | Popular                                                                             |                                                                                                 |                                                                                 |                                           | 1-0              |
|-------------------------|---------------------------------------------------------------------