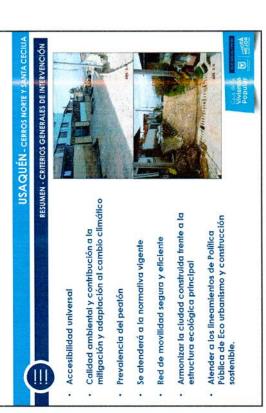

en marco de la juciosa aplicación de la normativa vigente.

   Se atenderá al déficit cualitativo y cuantitativo del Sist. de EP proponiendo una intervención integral que configuer una red de movilidad segura y eficiente para los distintos modos de movilidad (peatón con algun tipo de limitación bici susano, vehículo de transporte publico y particular).
- Se propenderá porque la propuesta de intervención haga un significativo aporte en ferminos de armonizar la ciudad construida frente a la estructura ecó égica principal, mediante el diseño de enfornos amigables configurados a partir de la re naturalización de los cauces recuperados y usos "blandos", es decir de bajo impacto ambiental.





USAQUÉN - CERROS NORTE Y SANTA CECILIA

CRITERIOS GENERALES DE INTERVENCIÓN – INDIVIDUOS ARBÓREOS





RECOMENDACIÓN TÉCNICA TATAMIENTO SILVICUITURAL DE TALA SOLO EN CASO DE MALAS CONDICIONES FIOSANITARIAS Y/O RIESGO DE VOLCAMIENTO

CRITERIOS INTERVENCIÓN INDIVIDUOS
ARBÓREOS.
CONSERVAR AL MÁXIMO POSIBLE
INDIVIDUOS EXISTENIES.



































USAQUÉN - CERROS NORTE Y SANTA CECILIA

CERROS NORTE - CIV 1003085, CIV 1003064 Y CIV 1003047



li ×

Ħ



247































USAQUÉN - CERROS NORTE Y SANTA CECILIA

CERROS NORTE - CIV 1003137

ESQUEMA DE DRENAJE DE AGUAS LLUVIAS





THE PROPERTY OF THE PERSON NAMED IN COLUMN

Terrazas con drenaje independiente

Dirección cañuela

Sumidero

































Código: 208-PLA-FT-54

Versión: 1

Pág. 1 de 3

Vigente desde: 17-02-2010

| Caja de Vivienda        | Popular