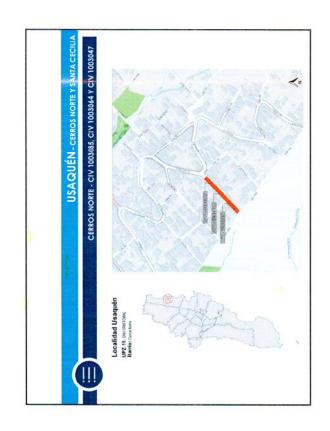

(peatón con algun tipo de limitación bici susano, vehículo de transporte publico y particular).
- Se propenderá porque la propuesta de intervención haga un significativo aporte en ferminos de armonizar la ciudad construida frente a la estructura ecó égica principal, mediante el diseño de enfornos amigables configurados a partir de la re naturalización de los cauces recuperados y usos "blandos", es decir de bajo impacto ambiental.





USAQUÉN - CERROS NORTE Y SANTA CECILIA

CRITERIOS GENERALES DE INTERVENCIÓN – INDIVIDUOS ARBÓREOS





RECOMENDACIÓN TÉCNICA TATAMIENTO SILVICUITURAL DE TALA SOLO EN CASO DE MALAS CONDICIONES FIOSANITARIAS Y/O RIESGO DE VOLCAMIENTO

CRITERIOS INTERVENCIÓN INDIVIDUOS
ARBÓREOS.
CONSERVAR AL MÁXIMO POSIBLE
INDIVIDUOS EXISTENIES.



































USAQUÉN - CERROS NORTE Y SANTA CECILIA

CERROS NORTE - CIV 1003085, CIV 1003064 Y CIV 1003047



li ×

Ħ



247































USAQUÉN - CERROS NORTE Y SANTA CECILIA

CERROS NORTE - CIV 1003137

ESQUEMA DE DRENAJE DE AGUAS LLUVIAS





THE PROPERTY OF THE PERSON NAMED IN COLUMN

Terrazas con drenaje independiente

Dirección cañuela

Sumidero

































Código: 208-PLA-FT-54

Versión: 1

Pág. 1 de 3

Vigente desde: 17-02-2010

| Caja de Vivienda        | Popular                                                                             |                                                                                                 |                                                                                 |