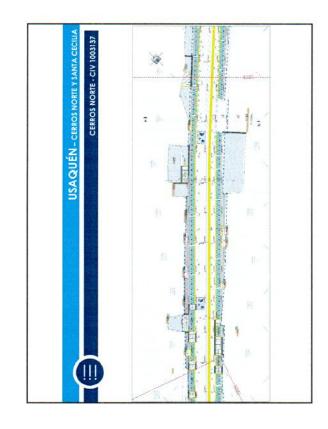

rvención haga un significativo aporte en ferminos de armonizar la ciudad construida frente a la estructura ecó égica principal, mediante el diseño de enfornos amigables configurados a partir de la re naturalización de los cauces recuperados y usos "blandos", es decir de bajo impacto ambiental.





USAQUÉN - CERROS NORTE Y SANTA CECILIA

CRITERIOS GENERALES DE INTERVENCIÓN – INDIVIDUOS ARBÓREOS





RECOMENDACIÓN TÉCNICA TATAMIENTO SILVICUITURAL DE TALA SOLO EN CASO DE MALAS CONDICIONES FIOSANITARIAS Y/O RIESGO DE VOLCAMIENTO

CRITERIOS INTERVENCIÓN INDIVIDUOS
ARBÓREOS.
CONSERVAR AL MÁXIMO POSIBLE
INDIVIDUOS EXISTENIES.



































USAQUÉN - CERROS NORTE Y SANTA CECILIA

CERROS NORTE - CIV 1003085, CIV 1003064 Y CIV 1003047



li ×

Ħ



247































USAQUÉN - CERROS NORTE Y SANTA CECILIA

CERROS NORTE - CIV 1003137

ESQUEMA DE DRENAJE DE AGUAS LLUVIAS





THE PROPERTY OF THE PERSON NAMED IN COLUMN

Terrazas con drenaje independiente

Dirección cañuela

Sumidero

































Código: 208-PLA-FT-54

Versión: 1

Pág. 1 de 3

Vigente desde: 17-02-2010

| Caja de Vivienda        | Popular                                                                             |                                                                                                 |                                                                                 |                                           | 1-0              |
|-------------------------|-------------------------------------------------------------------------------------