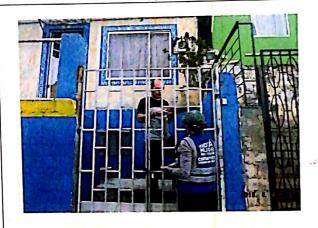

Se brinda información respecto a las actividades en obra: se información que se esta realizando la excavación para muras, replanted y posteriormento se cortinuará con alcantarillado.

se dan claridades y se resuelven inquietudes. Se hace entrega de refrigerio a cada una de la prosentes.

#### REGISTRO FOTOGRÁFICO

FOTO 1 FOTO 2

FOTO 3 FOTO 4

FOTO 5

OBSERVACIONES

ELABORÓ FIRMA NOMBRE PESIONAL SOCIAL CONTRATISTA

DANNA SOLER

FIRMA NOMBRE PROFESIONAL SOCIAL INTERVENTORIA