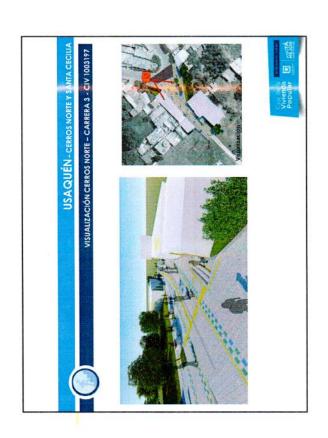

ndos", es decir de bajo impacto ambiental.





USAQUÉN - CERROS NORTE Y SANTA CECILIA

CRITERIOS GENERALES DE INTERVENCIÓN – INDIVIDUOS ARBÓREOS





RECOMENDACIÓN TÉCNICA TATAMIENTO SILVICUITURAL DE TALA SOLO EN CASO DE MALAS CONDICIONES FIOSANITARIAS Y/O RIESGO DE VOLCAMIENTO

CRITERIOS INTERVENCIÓN INDIVIDUOS
ARBÓREOS.
CONSERVAR AL MÁXIMO POSIBLE
INDIVIDUOS EXISTENIES.



































USAQUÉN - CERROS NORTE Y SANTA CECILIA

CERROS NORTE - CIV 1003085, CIV 1003064 Y CIV 1003047



li ×

Ħ



247































USAQUÉN - CERROS NORTE Y SANTA CECILIA

CERROS NORTE - CIV 1003137

ESQUEMA DE DRENAJE DE AGUAS LLUVIAS





THE PROPERTY OF THE PERSON NAMED IN COLUMN

Terrazas con drenaje independiente

Dirección cañuela

Sumidero

































Código: 208-PLA-FT-54

Versión: 1

Pág. 1 de 3

Vigente desde: 17-02-2010

| Caja de Vivienda        | Popular                                                                             |                                                                                                 |                                                                                 |                                           | 1-0              |
|-------------------------|-------------------------------------------------------------------------------------|-------------------------------------------------------------------------------------------------|---------------------------------------------------------------------------------|-------------------------------------------|------------------|
| Fecha