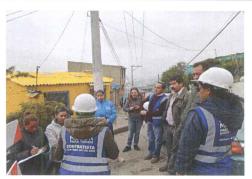

#### REGISTRO FOTOGRÁFICO

Código: 208-MB-Ft-03

 Versión:2
 Pág: 1 de 1

 Vigente desde: 29/03/2017

| No. CONTRATO | 691-2018   | CÓDIGO CVP |                     | CÓDIGO CIV                     | 1002641 1002498 |  |  |
|--------------|------------|------------|---------------------|--------------------------------|-----------------|--|--|
| FECHA        | 20/08/2019 | LUGAR      | SA                  | SANTA CECILIA NORTE PARTE ALTA |                 |  |  |
| ACTIVIDAD    |            | CO         | MITÉ DE VEEDURIA N° | ° 1                            |                 |  |  |

#### REGISTRO FOTOGRÁFICO

FOTO 1 FOTO 2

FOTO 3 FOTO 4

FOTO 5

OBSERVACIONES

ELABORÓ FIRMA NOMBRE PESIONAL SOCIAL CONTRATISTA

DANNA SOLER

FIRMA NOMBRE PROFESIONAL SOCIAL INTERVENTORIA