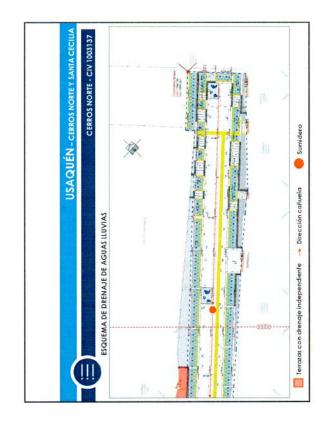

uces recuperados y usos "blandos", es decir de bajo impacto ambiental.





USAQUÉN - CERROS NORTE Y SANTA CECILIA

CRITERIOS GENERALES DE INTERVENCIÓN – INDIVIDUOS ARBÓREOS





RECOMENDACIÓN TÉCNICA TATAMIENTO SILVICUITURAL DE TALA SOLO EN CASO DE MALAS CONDICIONES FIOSANITARIAS Y/O RIESGO DE VOLCAMIENTO

CRITERIOS INTERVENCIÓN INDIVIDUOS
ARBÓREOS.
CONSERVAR AL MÁXIMO POSIBLE
INDIVIDUOS EXISTENIES.



































USAQUÉN - CERROS NORTE Y SANTA CECILIA

CERROS NORTE - CIV 1003085, CIV 1003064 Y CIV 1003047



li ×

Ħ



247































USAQUÉN - CERROS NORTE Y SANTA CECILIA

CERROS NORTE - CIV 1003137

ESQUEMA DE DRENAJE DE AGUAS LLUVIAS





THE PROPERTY OF THE PERSON NAMED IN COLUMN

Terrazas con drenaje independiente

Dirección cañuela

Sumidero

































Código: 208-PLA-FT-54

Versión: 1

Pág. 1 de 3

Vigente desde: 17-02-2010

| Caja de Vivienda        | Popular                                                                             |                                                                                                 |                                                                                 |                                           | 1-0              |
|-------------------------|-------------------------------------------------------------------------------------|-------------------------------------------------------------------------------------------------|---------------------------------------------------------------------------------|-------------------------------------------